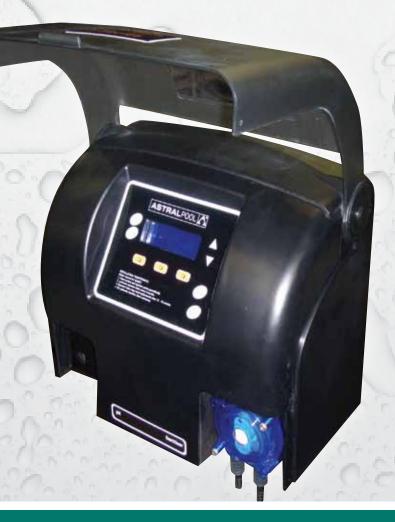

## **RO9 Automatic Control System**

The RolaChem 9 series provides ongoing sanitiser management of your pool or spa so that it always looks great and is safe and healthy to swim in. With sophisticated sensors and software programming the sanitiser level is continuously monitored and adjusted according to your swimming pool or spa's requirements, weather conditions or bather load. All while dramatically reducing the maintenance required for your pool and spa.

A sanitiser sensor with inbuilt amplifiers detects tiny signals in the pool water representing the effective sanitiser level. These signals are transferred to the controller which interprets the readings. The sophisticated software then activates small chemical pumps to accurately dose the correct sanitiser amounts which results in perfectly sanitised pool and spa water. The RolaChem dosing pumps are proportionally controlled - the more sanitiser required, the longer they operate. The less required, the shorter they operate so that levels are intelligently controlled.

The RO9 can automatically control your filter pump operating hours with its inbuilt timeclock and the "Spa" button changes the dosing rate to suit the smaller volume of your spa when isolated from the pool.