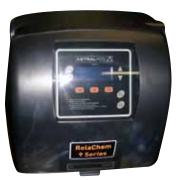

## RolaChem RO9 Automatic Sanitiser System

- **✓** Controls sanitiser levels
- Maintains healthy and safe water
- Automatically adjusts for weather conditions
- Automatically adjusts for pool usage
- ✓ Reduces time & maintenance

## **RO9 Automatic Control System**

The RolaChem 9 series provides ongoing sanitiser management of your pool or spa so that it always looks great and is safe and healthy to swim in. With sophisticated sensors and software programming the sanitiser level is continuously monitored and adjusted according to your swimming pool or spa's requirements, weather conditions or bather load. All while dramatically reducing the maintenance required for your pool and spa.