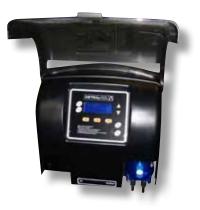

## **RO9 Automatic Control System**

The RolaChem 9 series provides ongoing sanitiser management of your pool or spa so that it always looks great and is safe and healthy to swim in. With sophisticated sensors and software programming the sanitiser level is continuously monitored and adjusted according to your swimming pool or spa's requirements, weather conditions or bather load. All while dramatically reducing the maintenance required for your pool and spa.

A sanitiser sensor with inbuilt amplifiers detects tiny signals in the pool water representing the effective sanitiser level. These signals are transferred to the controller which interprets the readings. The sophisticated software then activates small chemical pumps to accurately dose the correct sanitiser amounts which results in perfectly sanitised pool and spa water. The RolaChem dosing pumps are proportionally controlled - the more sanitiser required, the longer they operate. The less required, the shorter they operate so that levels are intelligently controlled.

The RO9 can automatically control your filter pump operating hours with its inbuilt timeclock and the "Spa" button changes the dosing rate to suit the smaller volume of your spa when isolated from the pool.